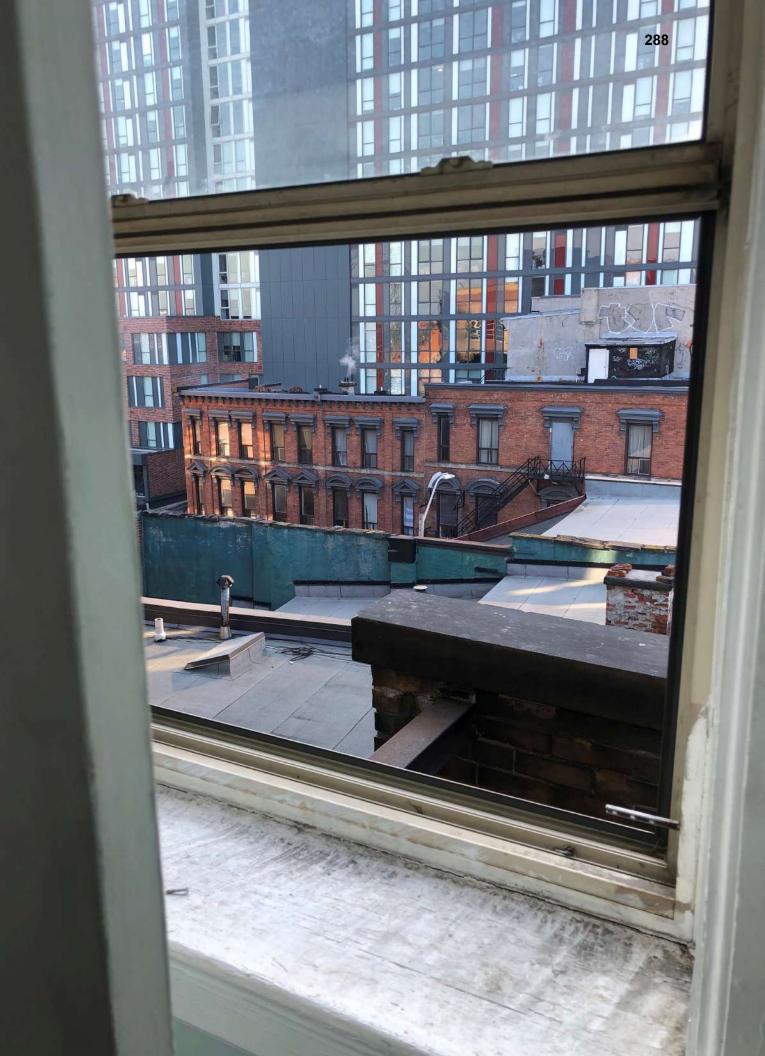

26. As part of my response to Kotlikov on December 21, 2023, I noted that, among other things, the James Property was in a state of disrepair. In particular, during the physical inspection, which I carried out, I discovered several missing or broken windowpanes that exposed residential units to the elements and posed a security risk, burnt out lights in several of the residential areas, a detached handrailing in one of the stairwells, as well as a broken window pane at the front of the property in one of the commercial units, all of which posed significant health, safety and security risks to the residents and occupants of the James Property. Attached hereto and marked as **Exhibit** "17" are copies of photographs I took during my December 8, 2023 inspection detailing the broken glass, missing windowpanes, and detached handrail, together with a photograph of the exterior of James Property taken on or about December 13, 2023.