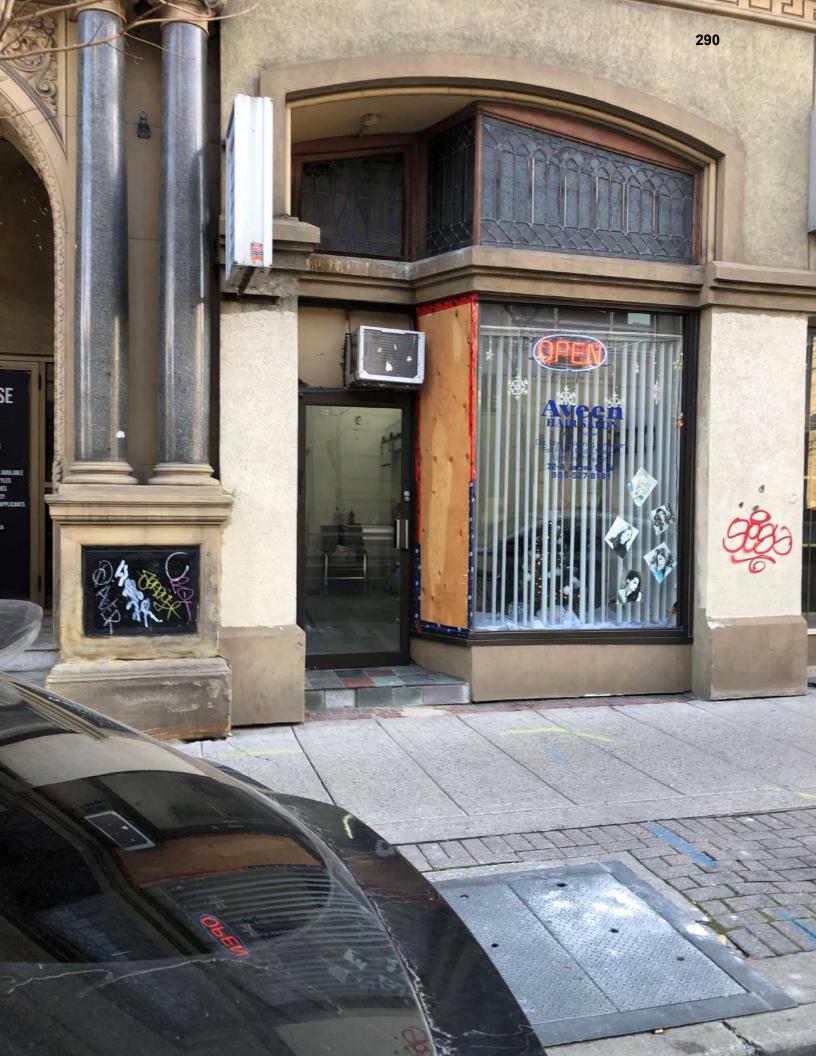

26. As part of my response to Kotlikov on December 21, 2023, I noted that, among other things, the James Property was in a state of disrepair. In particular, during the physical inspection, which I carried out, I discovered several missing or broken windowpanes that exposed residential units to the elements and posed a security risk, burnt out lights in several of the residential areas, a detached handrailing in one of the stairwells, as well as a broken window pane at the front of the property in one of the commercial units, all of which posed significant health, safety and security risks to the residents and occupants of the James Property. Attached hereto and marked as **Exhibit** "17" are copies of photographs I took during my December 8, 2023 inspection detailing the broken glass, missing windowpanes, and detached handrail, together with a photograph of the exterior of James Property taken on or about December 13, 2023.