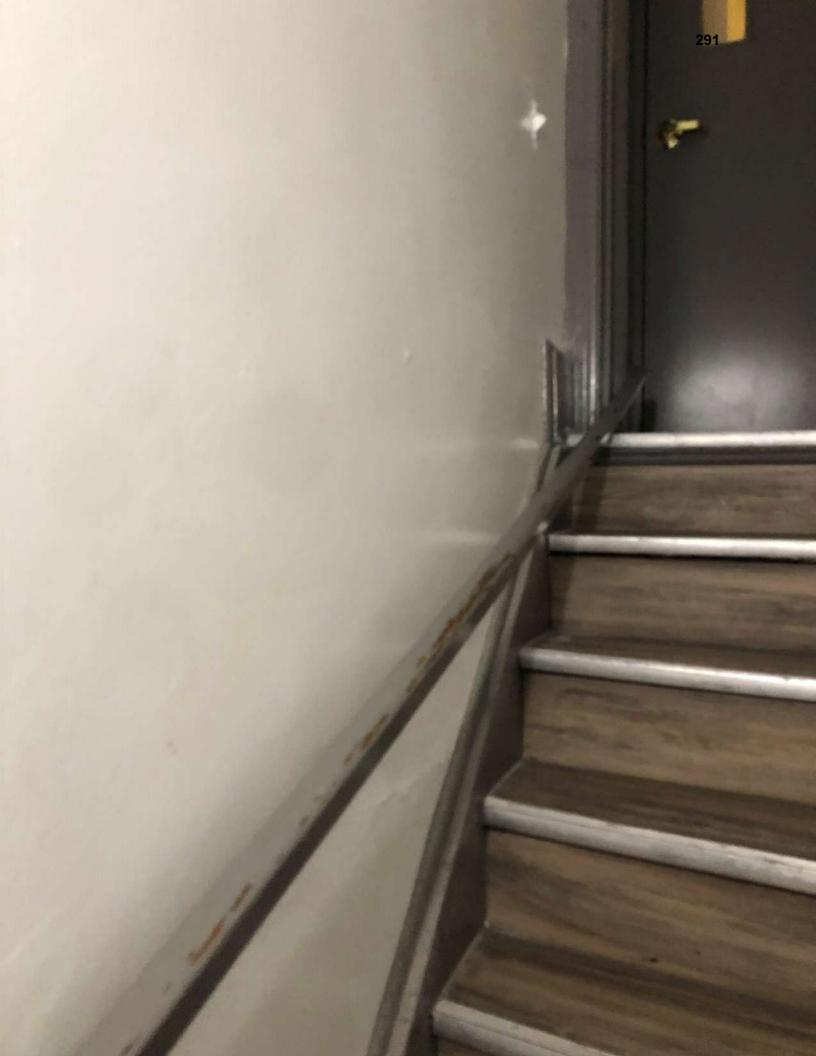

26. As part of my response to Kotlikov on December 21, 2023, I noted that, among other things, the James Property was in a state of disrepair. In particular, during the physical inspection, which I carried out, I discovered several missing or broken windowpanes that exposed residential units to the elements and posed a security risk, burnt out lights in several of the residential areas, a detached handrailing in one of the stairwells, as well as a broken window pane at the front of the property in one of the commercial units, all of which posed significant health, safety and security risks to the residents and occupants of the James Property. Attached hereto and marked as **Exhibit** "17" are copies of photographs I took during my December 8, 2023 inspection detailing the broken glass, missing windowpanes, and detached handrail, together with a photograph of the exterior of James Property taken on or about December 13, 2023.