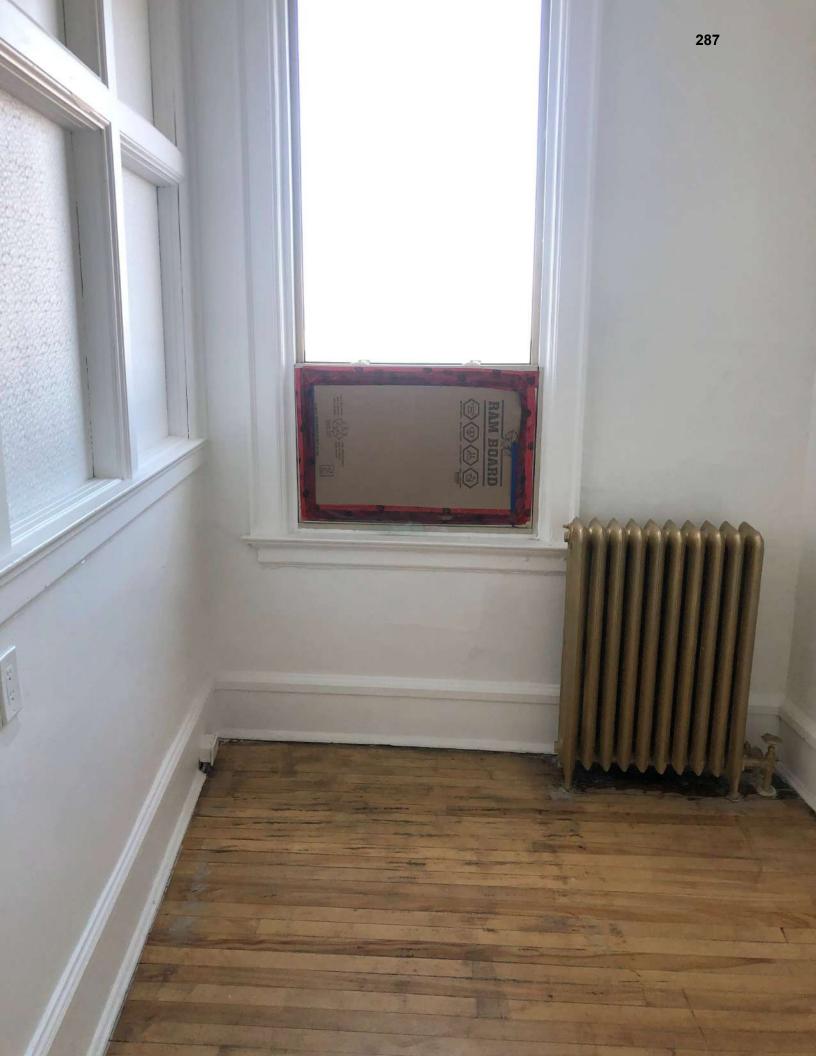

26. As part of my response to Kotlikov on December 21, 2023, I noted that, among other things, the James Property was in a state of disrepair. In particular, during the physical inspection, which I carried out, I discovered several missing or broken windowpanes that exposed residential units to the elements and posed a security risk, burnt out lights in several of the residential areas, a detached handrailing in one of the stairwells, as well as a broken window pane at the front of the property in one of the commercial units, all of which posed significant health, safety and security risks to the residents and occupants of the James Property. Attached hereto and marked as **Exhibit** "17" are copies of photographs I took during my December 8, 2023 inspection detailing the broken glass, missing windowpanes, and detached handrail, together with a photograph of the exterior of James Property taken on or about December 13, 2023.