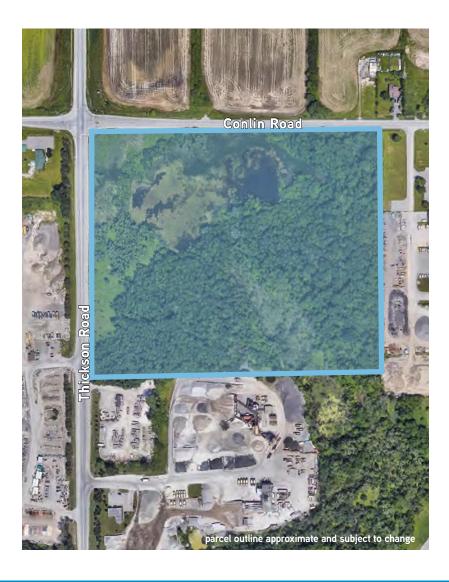

# PIN 16265-0869 (LT)

PT N 1/2 LT 20 CON 4 Township of Whitby DES PT 1 ON 40R12447 EXCEPT PT 3 ON 40R21278; T/W ROW OVER PT N 1/2 LT 20 CON 4, Township of Whitby, PIN No. 16265-0869 (LT), Town of Whitby