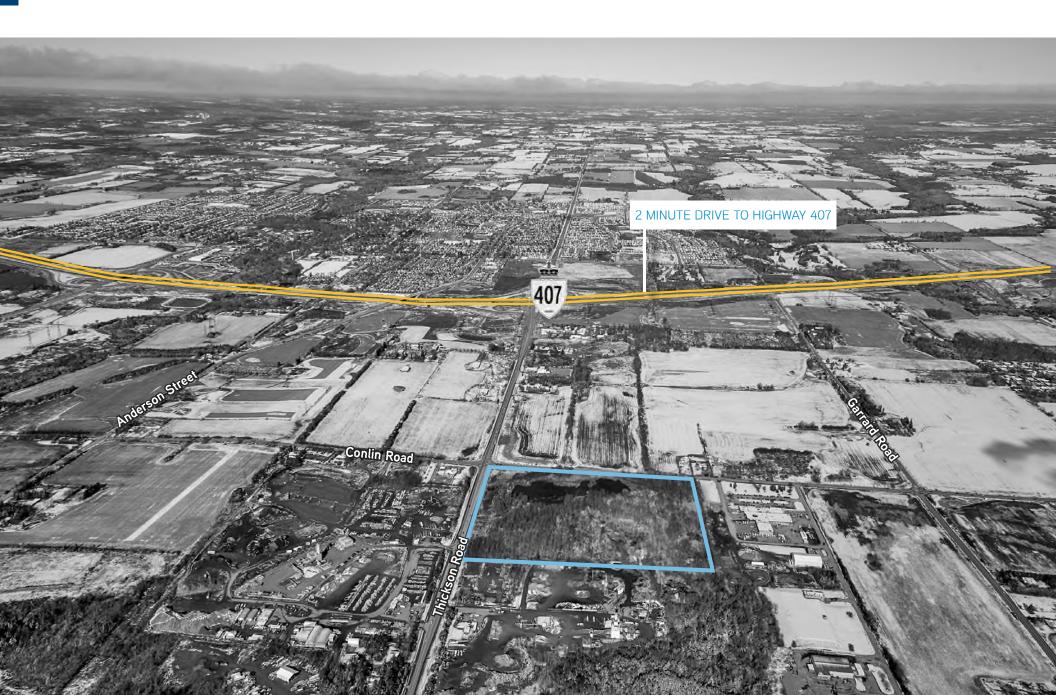

#### Education

94% of the population within a 1 kilometre radius of the property have received higher education



For more information, please contact:

# **Surrounding Developments**

Thickson Road & Conlin Road | Whitby, Ontario





# Taunton North Community Secondary Plan

Thickson Road & Conlin Road | Whitby, Ontario







Low Density Residential (LDR) (refer to text) Medium Density Residential (MDR)

Prestige Industrial

Special Purpose Commercial (SPC)

Major Open Space (MOS) (refer to text)

Hazard Land (HL)



Special Policy Area (SPA) Public Elementary School

Seperate Elementary School



District Park

Secondary Plan Boundary

Proposed Arterial Road

**Taunton North Community** Secondary Plan Official Plan

# Area Overview Thickson Road & Conlin Road | Whitby, Ontario





This is Exhibit "L" referred to in the Affidavit of Greg Harmandayan sworn by Greg Harmandayan of the City of Toronto, in the Province of Ontario, before me at the City of Toronto, in the Province of Ontario, on December 6, 2024 in accordance with O. Reg. 431/20, Administering Oath or Declaration Remotely.

Commissioner for Taking Affidavits (or as may be)

**BARUCH WISE** 

#### Wise, Baruch

From: Cowley, Jared <Jared.Cowley@colliers.com>

**Sent:** Tuesday, June 1, 2021 6:21 PM

**To:** gharman@rogers.com

**Cc:** Powell, John; Mazzotta, Emilia

Subject:Thickson & Conlin offerAttachments:20210601122241\_001.pdf

#### Greg,

I hope all is well. Please find attached for an offer with respect to your land at Thickson and Conlin in Whitby.

Purchaser: THMR Development

Due Diligence: 55 D